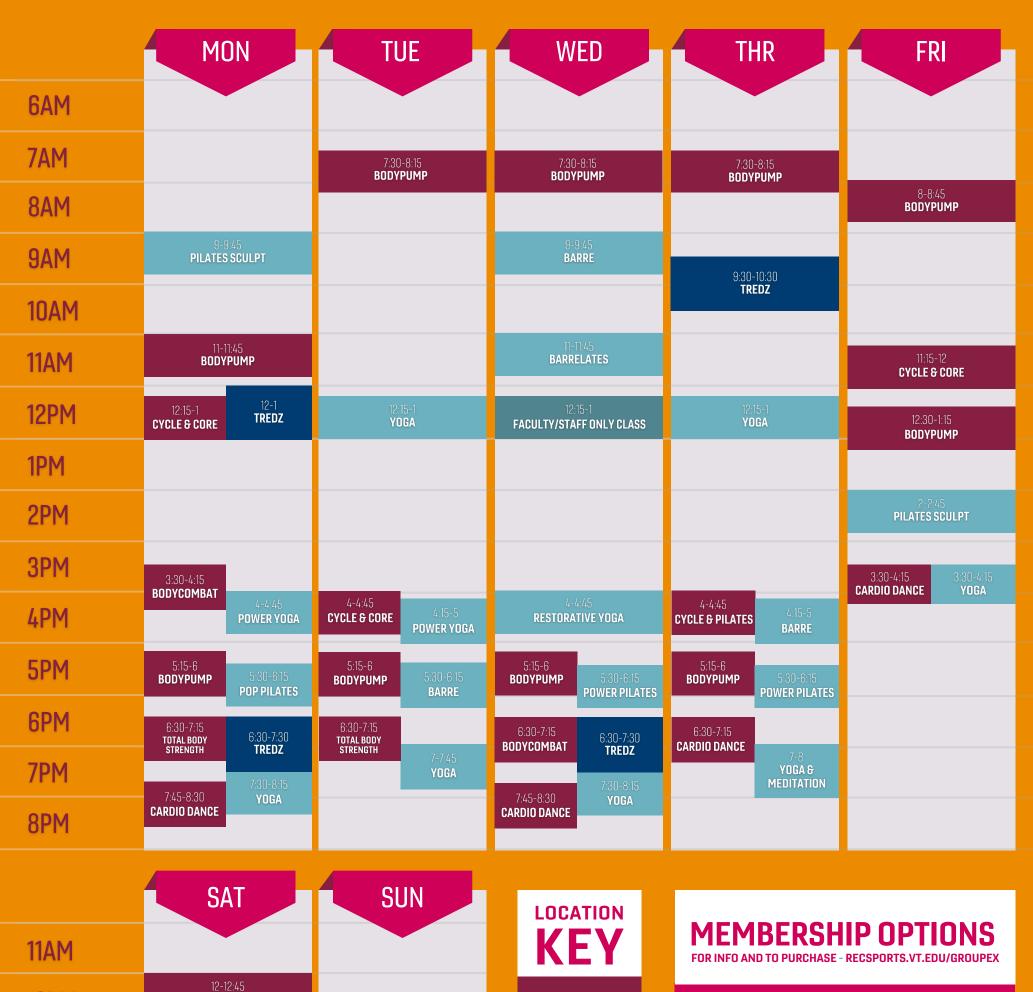

# **GROUP EXERCISE SCHEDULE**

SPRING 2024 For info and to purchase a membership, visit recsports.vt.edu/groupex or scan or code

| 12PM | BODYPUMP                |                           | STUDIO       |
|------|-------------------------|---------------------------|--------------|
| 1PM  | 1-1:45<br>POWER PILATES |                           | Α            |
| 2PM  | 2:30-3:15               | 2-2:45<br><b>BODYPUMP</b> | STUDIO<br>B  |
| 3PM  | YOGA                    |                           |              |
| 4PM  |                         |                           |              |
| 5PM  |                         | 5:30-6:30                 | 3RD<br>FLOOR |
| 6PM  |                         | YOGA                      | TREADMILLS   |

## **FULL PASS**

Access to all in-person group ex, F45, & virtual classes \$55/SEMESTER

# EARLY BIRD

Access to all in-person group ex, F45, & virtual classes from 6AM-2PM

\$35/SEMESTER

## VIRTUAL

Access to all classes in Studios A & B virtual live-stream

\$30/SEMESTER